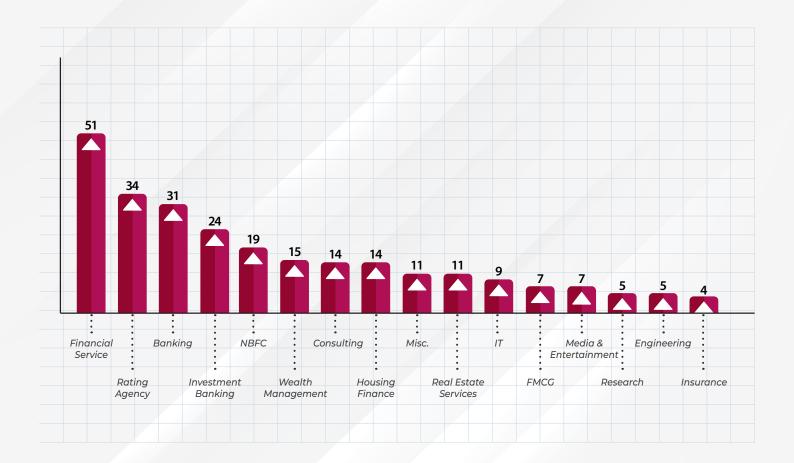

risil, Deutsche Bank, Edelweiss, Hindustan Unilever Limited, HDFC Bank, ICICI Bank, Kotak Mahindra Bank, Morgan Stanley, Larsen & Toubro, Tata Consultancy Services, Yes Bank, and many more.

This season saw a significant increase in number of new recruiters, and the average CTC of the PGDM increased by 11% per annum. The Highest CTC increased by 48.25% per annum.

At the N. L. Dalmia Institute of Management Studies and Research, our vision is to become a world-class Management Institute that produces future global leaders for India and the world.

## **CTC DETAILS**

New Recruiters 46

### Highest 25.50 CTC lacs p.a

Average – Salary Details

Top 10% - **14.35 lacs p.a.** Top 25% - **12.30 lacs p.a.** Top 50% - **11.08 lacs p.a.** Top 75% - **10.28 lacs p.a.** 



# Sectorwise Highlights



#### **300+ Placement Partners**

| Bloomberg                                            | Deutsche Bank                | M RNINGSTAR*                    | MSCI 💮                                                   |
|------------------------------------------------------|------------------------------|---------------------------------|----------------------------------------------------------|
| Morgan Stanley                                       | Hindustan Unilever Limited   | ADITYA BIRLA<br>CAPITAL         | FACTSET                                                  |
| citi                                                 | pwc_                         | I HDFC                          |                                                          |
| CREATIVE<br>LABS