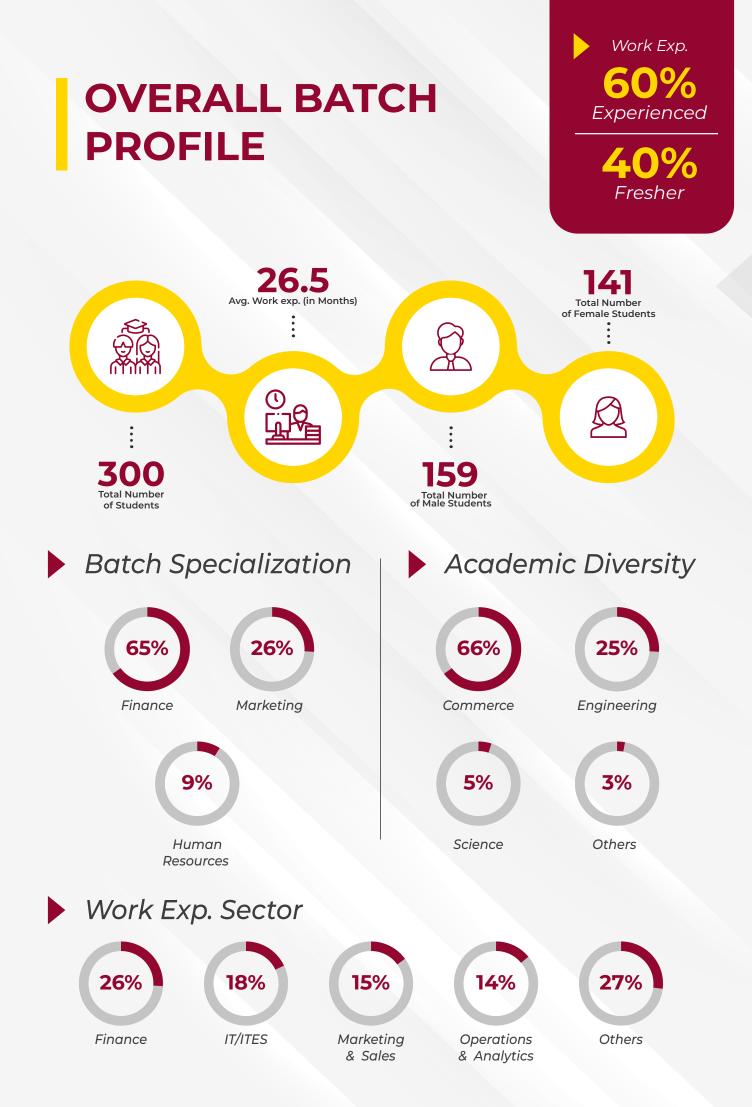

## **CTC DETAILS**

New Recruiters 46

### Highest 25.50 CTC lacs p.a

Average – Salary Details

Top 10% - **14.35 lacs p.a.** Top 25% - **12.30 lacs p.a.** Top 50% - **11.08 lacs p.a.** Top 75% - **10.28 lacs p.a.** 