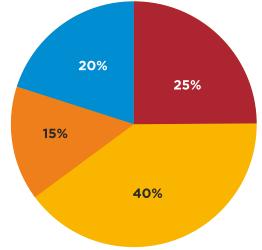

### **GRADUATION QUALIFICATION**

- ENGINEERING, 89
- COMMERCE, 97
- SCIENCE, 17
- OTHERS, 37