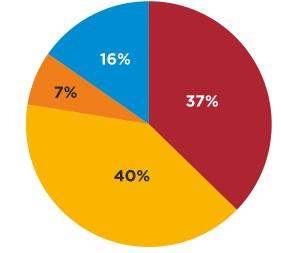

### **GRADUATION QUALIFICATION**

- ENGINEERING, 89
- COMMERCE, 97
- SCIENCE, 17
- OTHERS, 37

#### Commerce stream Background Contains :

B.Come, BAF, BBA, BBI, Banking & Finance, Banking & Insurance **Others Contain :** 

BMM, BMS