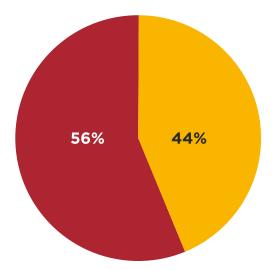

### STUDENT COMPOSITION BATCH 2019-21: 240 STUDENTS

### GENDE RATIO

- MALE, 135
- FEMALE, 105