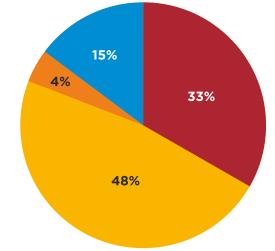

## BATCH ANALYTICS FINANCE

### **GENDER RATIO**

MALE, 100 FEMALE, 62

### by Graduation Qualification

- ENGINEERING, 54
- COMMERCE, 77
- SCIENCE, 7
- OTHERS, 24