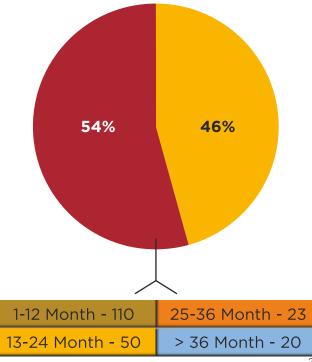

### STUDENT COMPOSITION BATCH 2019-21: 240 STUDENTS

### WORK EXPERIENCE

- Experienced, 130
- Fresher, 110